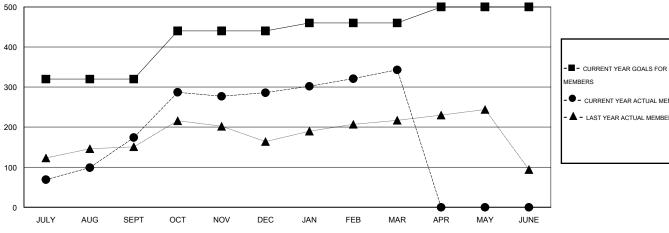

| ⇃ |                                       |                    | Members                             |                    |                  |  |
|---|---------------------------------------|--------------------|-------------------------------------|--------------------|------------------|--|
| ╽ | RESULTS FOR 2014-2015                 |                    |                                     |                    |                  |  |
|   | QUARTER                               | NEW MEMBER<br>GOAL | CHARTER AND<br>NEW MEMBERS<br>ADDED | DROPPED<br>MEMBERS | NET<br>GAIN/LOSS |  |
|   | JULY/AUG/SEPT OCT/NOV/DEC JAN/FEB/MAR | 320<br>120<br>20   | 266<br>208<br>89                    | 92<br>96<br>32     | 174<br>112<br>57 |  |
|   | APR/MAY/JUNE                          | 40                 | 0                                   | 0                  | 0                |  |