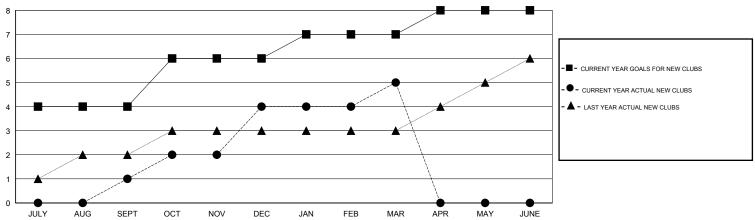

## KAMLESH JAIN **LOCATION INDIA** GMT CA 6

|                            |                  | Clubs     |                  |                  |
|----------------------------|------------------|-----------|------------------|------------------|
| RESULTS FOR 2014-2015      |                  |           |                  |                  |
| QUARTER                    | NEW CLUB<br>GOAL | NEW CLUBS | DROPPED<br>CLUBS | NET<br>GAIN/LOSS |
| JULY/AUG/SEPT              | 4                | 1         | 0                | 1 2              |
| OCT/NOV/DEC<br>JAN/FEB/MAR | 1                | 1         | 0                | 1                |
| APR/MAY/JUNE               | 1                | 0         | 0                | 0                |